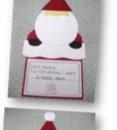

### HOW TO ASSEMBLE

Copy or trace the templates onto the appro colored paper. You will also need one 9"x9" piece of red cons paper for the chimney. If your students are using the full page v prompt, back the writing on a 9"x12" piece construction paper.

Have your students complete the writing por project first. Glue the writing onto the very the 9"x9" paper. Cut out the snowcap and gl

#### HOW TO ASSEMBLE

Step two: Cut out the body and glue it behind the chimney.

Step four: Very carefully, glue on Santa's beard. The points of the beard should line up with the head so that there's enough room to

draw on the face.

### ASSEMBLE

d glue down Santa's

d glue down the n and puff

r marker, draw on Make a half circle o that it looks like the mustache