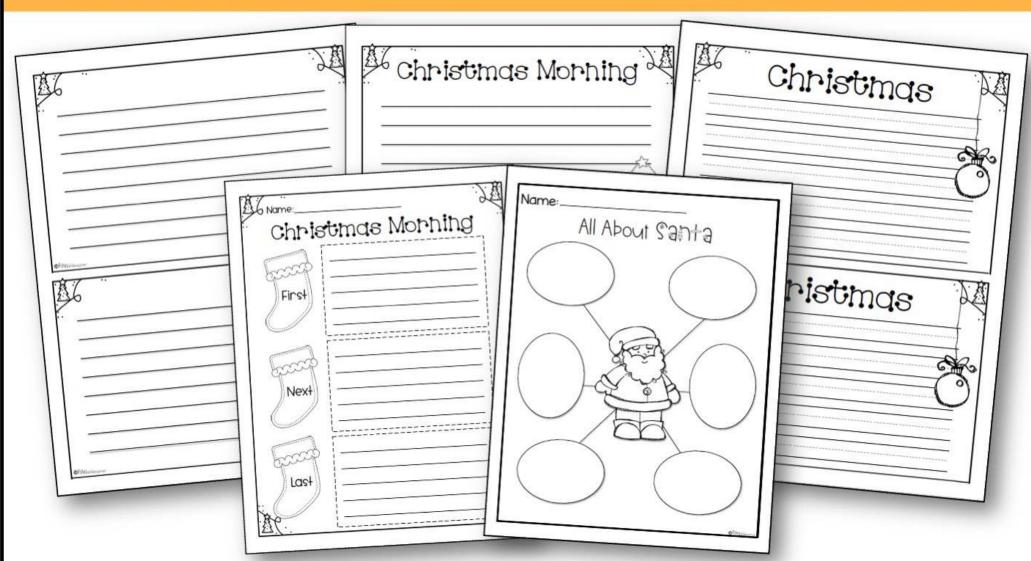

# whats included? DIFFERENTIATED WRITING PAGES

PICK THE RIGHT TEMPLATE FOR YOUR CLASS

@ Millisinderganer