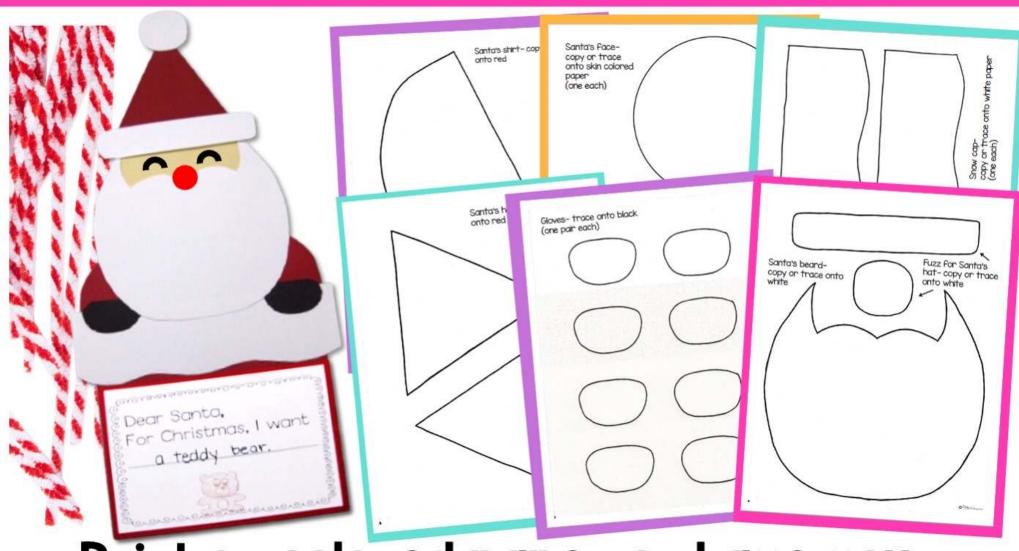

## whats included? SANTA CRAFT TEMPLATES

Print on colored paper or have your students color the templates

@ Millianderganten

## whats included? EASY TO FOLLOW INSTRUCTIONS