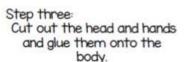

#### HOW TO ASSEMBLE

Step two: Cut out the body and glue it behind the chimney.

Step four: Very carefully, glue on Santa's beard. The points of the beard should line up with the head so that there's enough room to