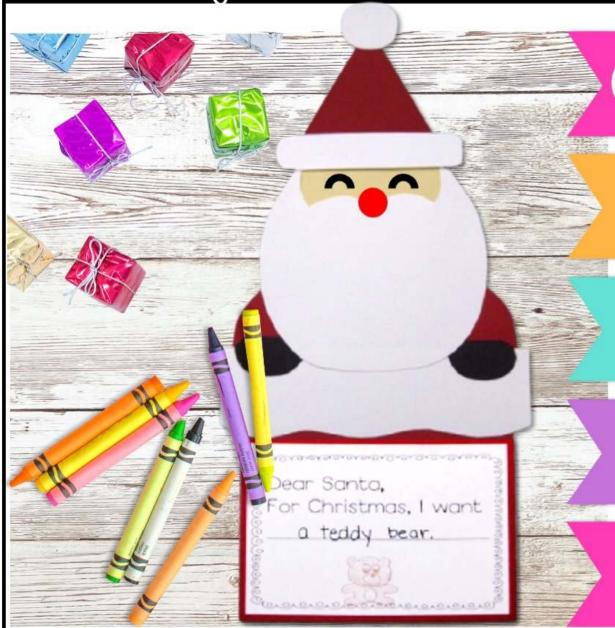

# DEAR SANTA WRITING CRAFT fun hands-on activity

Christmas Craft

Easy Templates

Fine Motor Practice

Step-By-Step
Instructions

Fun For The Whole Class!

### HOW TO ASSEMBLE

Copy or trace the templates onto the appro colored paper. You will also need one 9"x9" piece of red cons paper for the chimney. If your students are using the full page v prompt, back the writing on a 9"x12" piece construction paper.

Have your students complete the writing por project first. Glue the writing onto the very the 9"x9" paper. Cut out the snowcap and gl