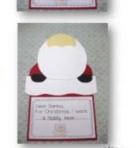

### HOW TO ASSEMBLE

Copy or trace the templates onto the appro colored paper. You will also need one 9"x9" piece of red cons paper for the chimney. If your students are using the full page v prompt, back the writing on a 9"x12" piece construction paper.

Have your students complete the writing por project first. Glue the writing onto the very the 9"x9" paper. Cut out the snowcap and gl

#### HOW TO ASSEMBLE

Step two: Cut out the body and glue it behind the chimney.

Step four: Very carefully, glue on Santa's beard. The points of the beard should line up with the head so that there's enough room to

draw on the face.

### ASSEMBLE

d glue down Santa's

d glue down the n and puff

r marker, draw on Make a half circle o that it looks like the mustache