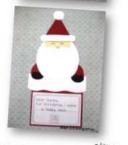

### HOW TO ASSEMBLE

Copy or trace the templates onto the appro colored paper. You will also need one 9"x9" piece of red cons paper for the chimney. If your students are using the full page v prompt, back the writing on a 9"x12" piece construction paper.

Have your students complete the writing por project first. Glue the writing onto the very the 9"x9" paper. Cut out the snowcap and gl

#### HOW TO ASSEMBLE

Step two: Cut out the body and glue it behind the chimney.

Step four: Very carefully, glue on Santa's beard. The points of the beard should line up with the head so that there's enough room to

draw on the face.

### ASSEMBLE

d glue down Santa's

d glue down the n and puff

r marker, draw on Make a half circle o that it looks like the mustache