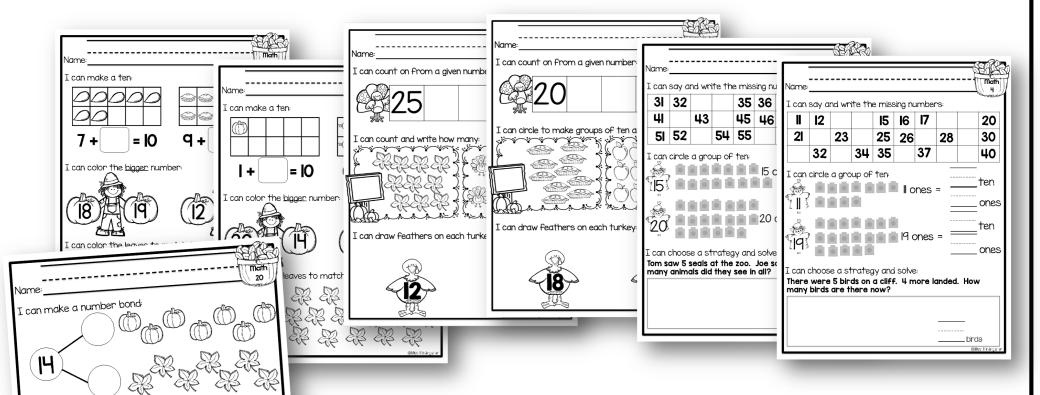

# whats included? MATH PRACTICE PAGES

I can write an addition sentence to mat

I can count tally marks and write the number:

## 20 daily practice pages

Writing numbers, groups of 10, making ten, addition sentences, story problem strategies, and MORE!

Check out the discounted bundle to access an entire year's worth of morning work for your first graders.