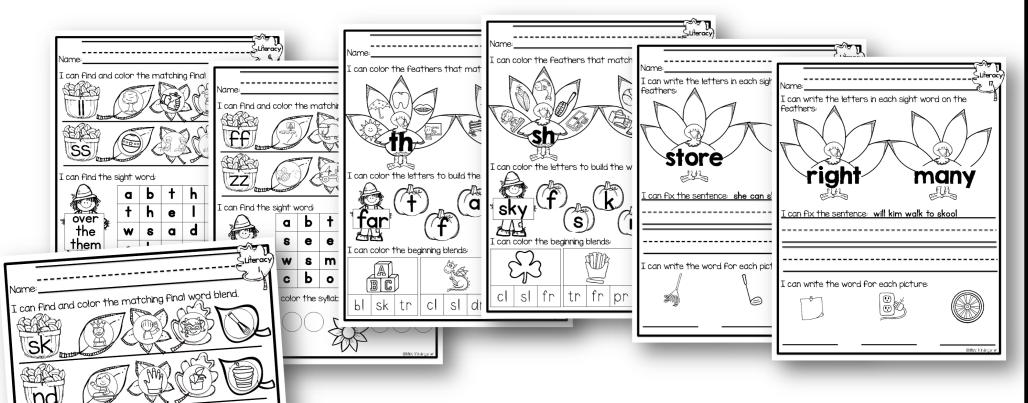

# whats included? LITERACY PRACTICE PAGES

can color, trace and write the words

[ can color pictures that rhyme with sing

sing

pan

wing

### 20 daily practice pages

Final blends, sight words, building words, simple sentences, syllables, double consonant endings, and MORE!