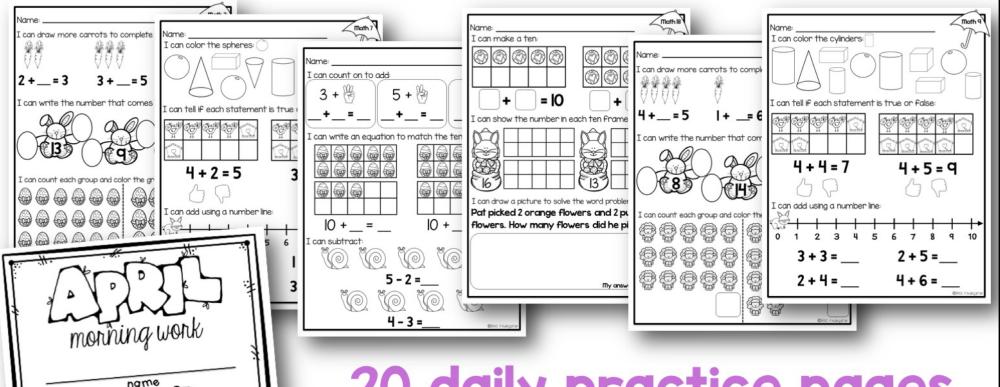

## whats included? MATH PRACTICE PAGES

### 20 daily practice pages

Before and after, identifying equations, identifying more, 3D shapes, true and false addition, addition using a number line and counting on, making a ten, simple subtraction and MORE!