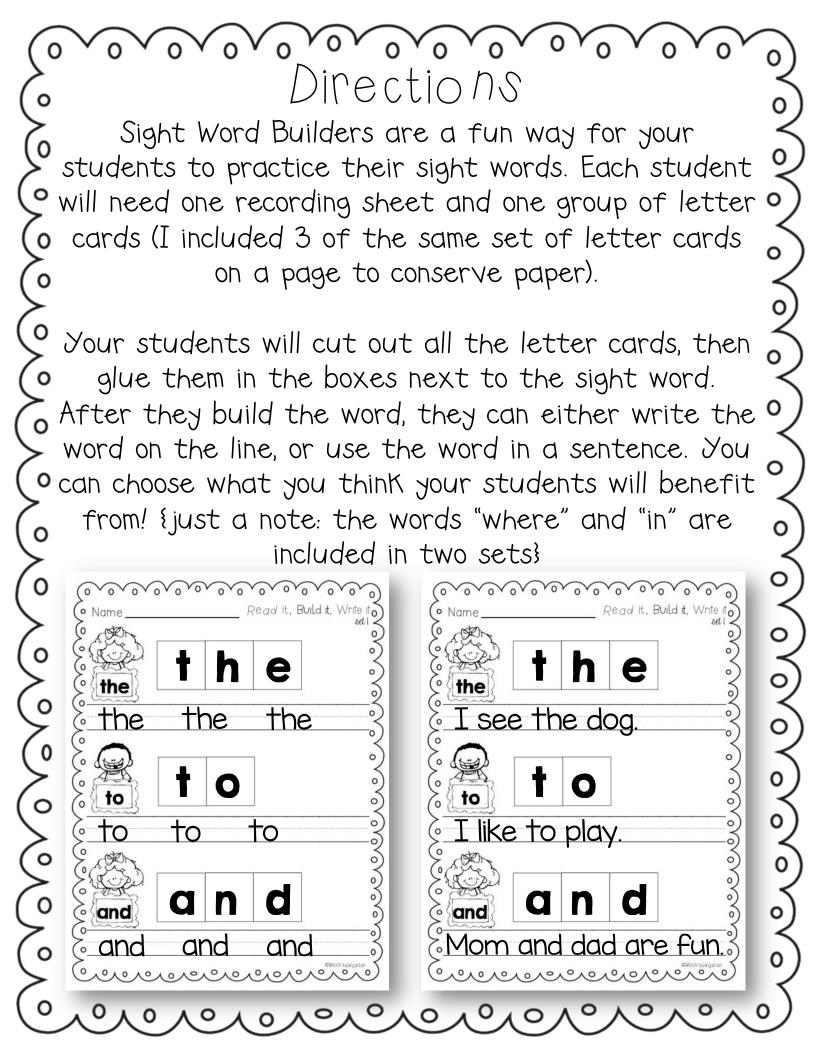

Created by Miss Kindergarten www.miss-kindergarten.com



Table of Contents Pre-Primer Words  $\Delta et$  - the, to, and pg 4-5 Let 2- said, for, you pg 6-7 Set 3- it, three, not pg 8-9 Set 4- away, in, down pg 10-11 &t 5- play, we, make pg 12-13 Let 6- big, jump, can pg 14-15 Let 7- see, blue, one pg 16-17 Let 8- help, here, go pg 18-19 Let 9- run, where, my pg 20-21 Let 10- find, funny, 1 pg 22-23 Let 11- come, look, is pg 24-25 Set 12-red, little, a pg 26-27 Let 13- two, where, up pg 28-29 Set 14-me, yellow, in pg 30-31



| a | d | h | <b>†</b> |
|---|---|---|----------|
| n | • | e | 0        |

set 1



| a | d | h | • |
|---|---|---|---|
| n |   | e | 0 |

set1



| a | d | h | 1 |
|---|---|---|---|
| n | • | e | 0 |