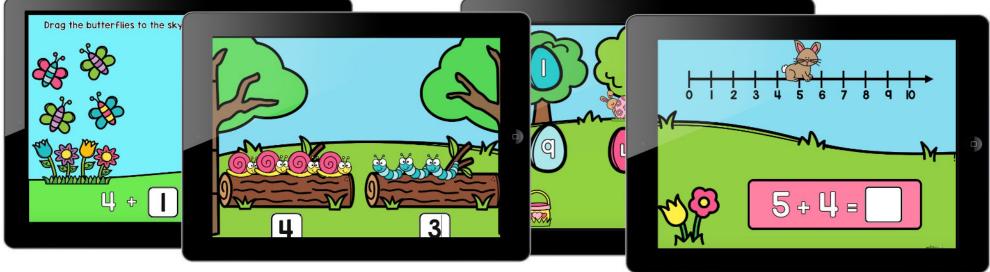

# What's included? MATH & LITERACY BOOM CARDS

8 digital centers to use for at home learning or during technology center.

# whats included? MATH & LITERACY BOOM CARDS

Digital centers perfect for at home learning or technology centers.