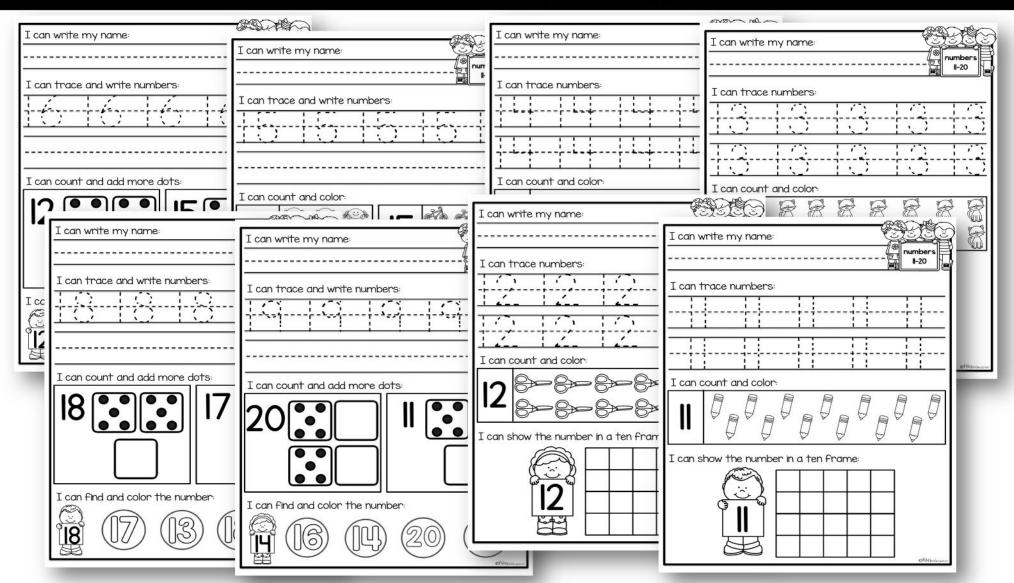

### whats included? TEEN NUMBER PRACTICE

Use in class or send home for homework