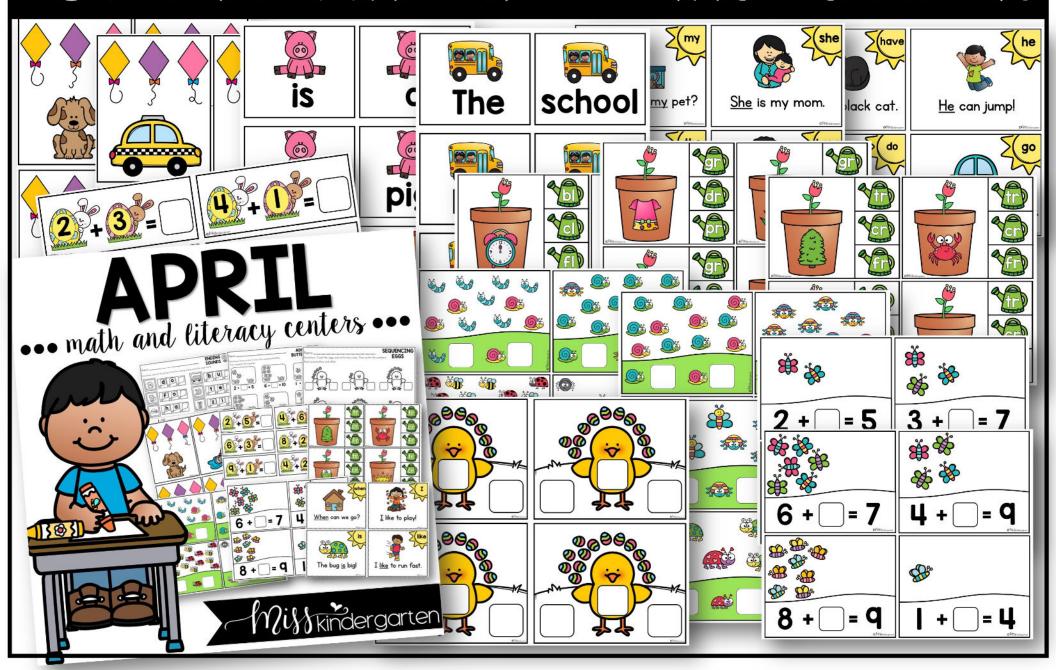

# NO PREP MATH & LITERACY PRINTABLES

| ( <del>-</del>                                      |                                                                                            |                                                                               |                                                                                                      |                                                      |                                                  |
|-----------------------------------------------------|--------------------------------------------------------------------------------------------|-------------------------------------------------------------------------------|------------------------------------------------------------------------------------------------------|------------------------------------------------------|--------------------------------------------------|
| Name:                                               | √ilike∭                                                                                    | Name:                                                                         | <{ is ((())                                                                                          | Name:                                                | ENDING 🛞                                         |
| Write the word on the lines, then read each         | Name: <                                                                                    | Write the word on the lines, then read each                                   | sentence.                                                                                            | Directions: Look at the picture. Cut and glue the    | SOUNDS Frameword in each word.                   |
| Ito rul                                             | Write the word on the lines, then read each sentenc                                        | The bug                                                                       | big. 🖼 Name:                                                                                         |                                                      |                                                  |
|                                                     | Look at ı                                                                                  |                                                                               | Directions: Look at the picture. Cut and                                                             | b e                                                  | h                                                |
| Ito jun                                             |                                                                                            | Thismy                                                                        | mug.                                                                                                 |                                                      |                                                  |
| - 1                                                 | cat is on t                                                                                |                                                                               |                                                                                                      | <b>b u</b>                                           |                                                  |
| I to ski                                            | mat.                                                                                       | He my                                                                         | dad.                                                                                                 |                                                      |                                                  |
|                                                     | fox is her                                                                                 |                                                                               | waa.                                                                                                 |                                                      | B P I                                            |
| I to ho                                             |                                                                                            | My hat                                                                        | red.                                                                                                 | - R R R                                              | 8 8 8 8                                          |
|                                                     | rat is big.                                                                                | ,                                                                             | p e                                                                                                  |                                                      |                                                  |
| I to ske                                            |                                                                                            | this my                                                                       | pup?                                                                                                 | 2. D                                                 | 0 1 3 9                                          |
|                                                     | ] 900 his                                                                                  |                                                                               |                                                                                                      | g/Wilitelangers                                      |                                                  |
| Read the sentences 3 times Color a star eax         | Name:                                                                                      | SENTENCE<br>SCRAMBLE                                                          | Name:                                                                                                | SEQUENCING                                           |                                                  |
|                                                     | Re Directions: Cut out the words to build the sentence picture to illustrate the sentence. | te. Then, draw a SCRAMIDLE                                                    | Directions: Count the eggs and write how many on the chic<br>the numbers that come before and after. | sk. Then write <b>EGGS</b>                           |                                                  |
| Name                                                |                                                                                            |                                                                               | - @                                                                                                  | Name:                                                | BUNNY HOP                                        |
| Directions: Color the picture that matches the begi |                                                                                            | ame:                                                                          |                                                                                                      | Directions: Use the number line to solve the equatio | ADDITION 😂                                       |
|                                                     | ~ I I                                                                                      | irections: Draw circles to show the missing butt<br>hen complete the equation |                                                                                                      |                                                      |                                                  |
| FIP CIP                                             |                                                                                            | Q\$.\$9.                                                                      |                                                                                                      | montand married -                                    | Marian Santan                                    |
|                                                     |                                                                                            | & X                                                                           |                                                                                                      |                                                      | 5.45.                                            |
|                                                     |                                                                                            |                                                                               |                                                                                                      | Journal marries                                      | Mariane Mariane                                  |
| CI                                                  | <u>*</u>                                                                                   | I • = 2 4 • E                                                                 |                                                                                                      | 7.3                                                  | 4.4.                                             |
|                                                     | like dog. I                                                                                |                                                                               | 224                                                                                                  | ustricand marrishy                                   | whitehile Shotilly                               |
|                                                     |                                                                                            | ****   <b>*</b> **                                                            |                                                                                                      | 2 . 2 =                                              | 2 • 5 =                                          |
|                                                     | WEIL OF IN                                                                                 | 726 726 J                                                                     | 45 FOU Sendangaran                                                                                   | white was the                                        | redirectarily superireday                        |
|                                                     | m   Le ed   m                                                                              | Apple Apple                                                                   | CHOCKER / AMERICAN ADDITION / 1                                                                      |                                                      |                                                  |
|                                                     |                                                                                            | 2 • = 4                                                                       | = 3 6 • = 7                                                                                          |                                                      | <del>                                     </del> |

sight words, addition, blends, ending sounds