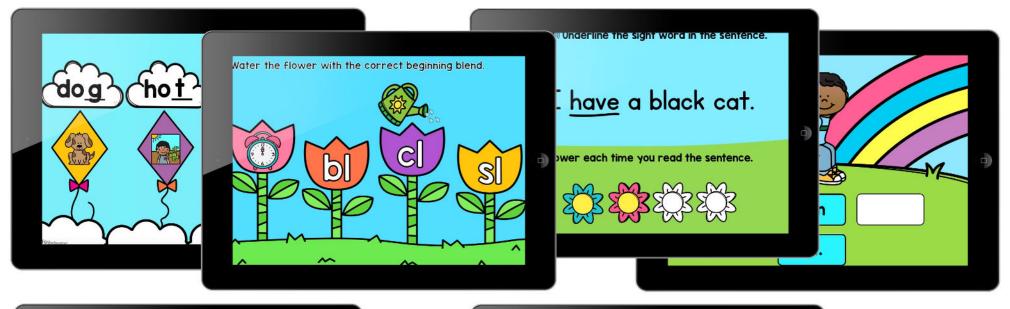

# What's included? MATH & LITERACY BOOM CARDS

8 digital centers to use for at home learning or during technology center.

# whats included? MATH & LITERACY BOOM CARDS

Digital centers perfect for at home learning or technology centers.